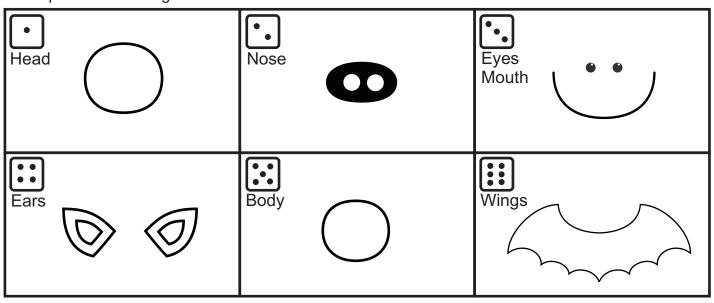

## HALLOWEEN BAT DICE DRAWING

**Directions:** Player one rolls a die. To start your drawing you must roll a #1. When you roll the #1, you can draw the first item. Next player rolls and again must roll a #1 to start. If you do not roll a #1 your turn is over. Continue taking turns but now each time you roll you can draw the corresponding picture with the number. Once you roll the numbers 2-6 your drawing will be complete. First player to complete the drawing is the winner.